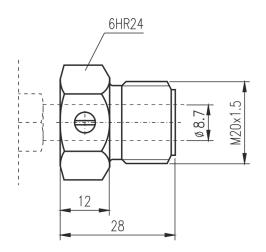

Description

Adjustable sockets are made from steel. It can be surface finished by painting, blue chromate zincing or by chromium-plating. To install thermometer, insert it to the socket and secure by  $M5 \times 8$  screw.

**Technical data** 

| Type of adjusta-<br>ble socket | Thermometer type              |                                                   |                                |
|--------------------------------|-------------------------------|---------------------------------------------------|--------------------------------|
|                                |                               | TR, TU stem length ≥ 630 mm stem diameter = 10 mm | ,                              |
| Thread                         | inner diameter ød = 8,7<br>mm |                                                   | inner diameter ød = 12,5<br>mm |
| Cone                           |                               |                                                   | inner diameter ød = 12,5       |