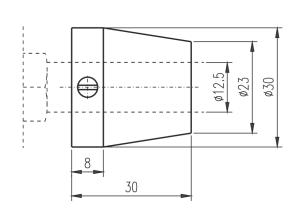

Description

Adjustable sockets are made from steel. It can be surface finished by painting, blue chromate zincing or by chromium-plating. To install thermometer, insert it to the socket and secure by  $M5 \times 8$  screw.

**Technical data** 

| Type of adjusta-<br>ble socket | Thermometer type              |                                                   |                                |
|--------------------------------|-------------------------------|---------------------------------------------------|--------------------------------|
|                                |                               | TR, TU stem length ≥ 630 mm stem diameter = 10 mm | ,                              |
| Thread                         | inner diameter ød = 8,7<br>mm |                                                   | inner diameter ød = 12,5<br>mm |
| Cone                           |                               |                                                   | inner diameter ød = 12,5       |