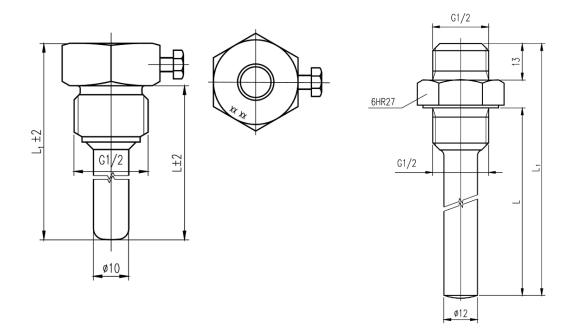

## **Technical data**

| Thermostat type | L [mm] | L <sub>1</sub> [mm] |
|-----------------|--------|---------------------|
| TH 140          | 337    | 360                 |
| TH 140 ZP 16    | 107    | 130                 |
| TH 141          | 287    | 310                 |
| TH 143          | 337    | 360                 |
| TH 144          | 287    | 310                 |
| TH 160          | 324    | 336                 |
| TH 160.1        | 324    | 336                 |
| TH 160.2        | 324    | 336                 |
| TH 162          | 110    | 122                 |
| TH 163          | 110    | 122                 |
| TH 164          | 170    | 182                 |
| TH 165          | 170    | 182                 |
| TH 166          | 210    | 222                 |
| TH 167          | 260    | 272                 |
| TH 169          | 324    | 336                 |

## **Technical drawings**