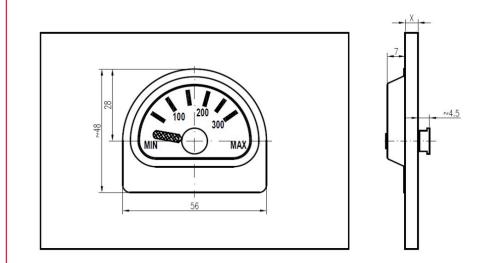

ired). Thermometer is mounted on the inner side of glass by a nut with a washer. Thermometer body is made of stainess steel, firmly connected to the scale, pin and substances are present. The measured value must not exceed the maximum scale range. Thermometer can be supplied separetely or embedded in a hardened or refractory glass according to a



customer preferences. Custom laser text and logo can be added in the bottom part of the thermometer.

### **TECHNICAL DATA**

| Measuring range         | +50 to +300°C                |
|-------------------------|------------------------------|
| Resolution of the scale | 50°C                         |
| Accuracy                | ±5% from the measuring range |
| Weight                  | Арргох. 13 д                 |

## **TECHNICAL DRAWINGS**



#### CONTACTS

## APATOR METRA s.r.o.

Havlíčkova 919/24 787 O1 Šumperk Czech Republic

Tel.: +420 583 718 261 E-mail: prodej@metra-su.cz Web: www.metra-su.cz

| Your | distributor: |
|------|--------------|
|------|--------------|

The manufacturer reserves the right to change design, technical specifications and accessories without prior notice. K2024/04a