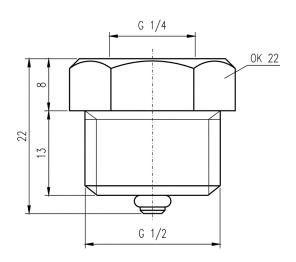

## **Accessories**

# Clack valve ZV 4





#### **Description**

Check valve consists of a brass body (that can be screwed using outer thread to pressure system), button with sealing "O" ring and return spring. Thermometer head can be installed in environment with maximal temperature 100 °C. Measured liquid must not damage copper and its alloys. Maximum pressure in system can not exceed 400 kPa.

### **Technical drawings**



#### Contacts

APATOR METRA s. r. o.

Havlíčkova 919/24 787 01 Šumperk Czech Republic

Tel.: +420 583 718 261
Fax.: +420 583 718 150
E-mail: prodej@metra-su.cz
WWW: www.metra-su.cz

Your distibutor:

The manufacturer reserves the right to change design, technical specifications and accesories without prior notice.