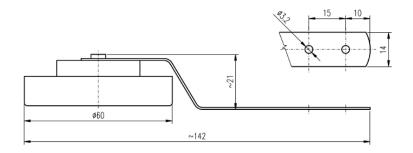

# WINDOW THERMOMETER DTOK

#### **DESCRIPTION AND USE**

Thermometer DTOK is intended for measurement of aoutdoor temperature. The thermometer has circular shape and mounting arm for installation e.g. On the window frame. The thermometer can be arbitrary turned around its axix for easier reading. A company logo can be printed on thermometer dial.



#### **TECHNICAL DATA**

| Scale range    | -30 to +50°C           |
|----------------|------------------------|
| Scale division | 1°C                    |
| Accuracy       | ±2% z from scale range |
| Dimensions     | outer diameter 60 mm   |

#### **TECHNICAL DRAWINGS**



## **CONTACTS**

### APATOR METRA s.r.o.

Havlíčkova 919/24 787 01 Šumperk Czech Republic

Tel.: +420 583 718 261 E-mail: prodej@metra-su.cz Web: www.metra-su.cz Your distributor:

The manufacturer reserves the right to change design, technical specifications and accesories without prior notice. K2024/03a