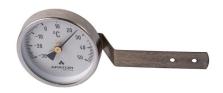

#### **DESCRIPTION AND USE**

Thermometer DTOK is intended for measurement of aoutdoor temperature. The thermometer has circular shape and mounting arm for installation e.g. On the window frame. The thermometer can be arbitrary turned around its axix for easier reading. A company logo can be printed on thermometer dial.

#### **TECHNICAL DATA**

| Scale range    | -30 to +50°C           |
|----------------|------------------------|
| Scale division | 1°C                    |
| Accuracy       | ±2% z from scale range |
| Dimensions     | outer diameter 60 mm   |