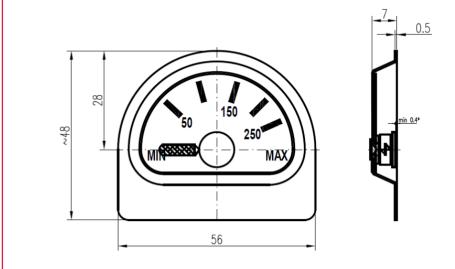

OMETER DIT 40.2**

#### DESCRIPTION

DIT 40.2 is a thermometer design to measure temperature inside a double-glass oven. Thermometer is installed ub the bottom frame of the oven door. Thermometer body is made of stainless steel, firmly connected to the scale, pin and bimetallic measuring system. Thermometer can only be placed in an environment where no invasive substances are present. The measured value must not exceed the maximum scale range.



### **TECHNICAL DATA**

| Measuring range         | +50 and up to+250°C          |
|-------------------------|------------------------------|
| Resolution of the scale | 50°C                         |
| Accuracy                | ±5% from the measuring scale |
| Weight                  | Approx.12 g                  |

#### **TECHNICAL DRAWINGS**



#### CONTACTS

## APATOR METRA s.r.o.

Havlíčkova 919/24 787 01 Šumperk Czech Republic

 Tel.:
 +420 583 718 261

 E-mail:
 prodej@metra-su.cz

 Web:
 www.metra-su.cz

Your distributor:

The manufacturer reserves the right to change design, technical specifications and accessories without prior notice.