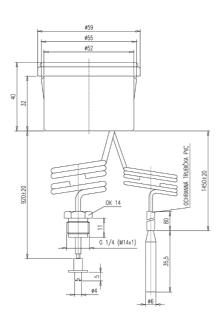

## **TECHNICAL DRAWINGS**

INSTALLATION AND MAINTENANCE

Manothrem installation is done by inserting the manotherm head into the hole with dimesions as mentioned in dimensional drawing, by connecting the pressure sensor to pressure source and fastening the cap screw and by inserting the temperature sensor in a themometer wel.

**TECHNICAL DATA** 

| _                                   |                        |
|-------------------------------------|------------------------|
| Thermometric part                   |                        |
| Measuring range                     | 20 to 100°C            |
| Scale range                         | O to 120°C             |
| Scale division                      | 2K                     |
| Accuracy                            | ±4% from scale range   |
| Sensor dimension                    | Ø 6x35,5 mm            |
| Time constant                       | 15 s                   |
| Capillary length                    | 1450 mm                |
| Minimal bending radius of capillary | R <sub>min</sub> = 5mm |
| Manometric part                     |                        |
| Scale range                         | 0-4 bar                |
| Scale division                      | O,1 bar                |
| Accuracy calss                      | ±2,5% from scale range |
| Sensor dimension                    | M14x1 or G1/4          |
| Capillary length                    | 920 mm                 |