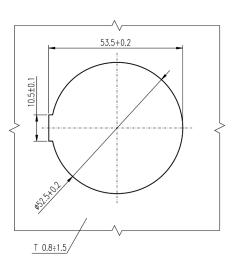

## **TECHNICAL DRAWINGS**

INSTALLATION AND MAINTENANCE

Manothrem installation is done by inserting the manotherm head into the hole with dimesions as mentioned in dimensional drawing, by connecting the pressure sensor to pressure source and fastening the cap screw and by inserting the temperature sensor in a themometer wel.