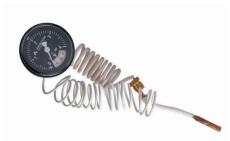

## **MANOTHERM MTCC 60**

**DESCRIPTION** 

Manometer consists of plastic casing, manometric system for pressure measurement and thermometric system for temperature measurement. Systemes are placed on separate base plate.

INSTALLATION AND MAINTENANCE

Manothrem installation is done by inserting the manotherm head into the hole with dimesions as mentioned in dimensional drawing, by connecting the pressure sensor to pressure source and fastening the cap screw and by inserting the temperature sensor in a themometer wel.