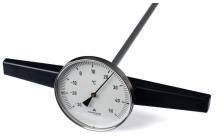

### DESCRIPTION

Bimetallci technical thermometer TRV is suitable for temperature measurement mainly in agriculture (temperature of silage, compost, grain storage, straw stack, etc.). It can be used also for temperature measurement in coal dumps, malst houses etc. It has wide use.

The thermometer consists of stainless steal head and stem made of galvanized steel tube. The end of the stem is terminated by smike of easier inserting into the measured medium and is provided with surface protection. Removable handle and fastening ring are parts of the thermometer.