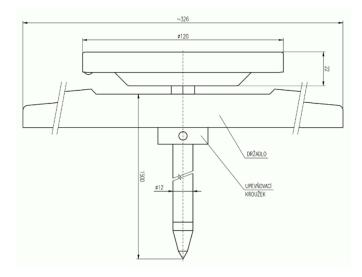

measurement in coal dumps, malst houses etc. It has wide use.



The thermometer consists of stainless steal head and stem made of galvanized steel tube. The end of the stem is terminated by smike of easier inserting into the measured medium and is provided with surface protection. Removable handle and fastening ring are parts of the thermometer.

#### **TECHNICAL DATA**

| Т | Scale range  | Measuring<br>range | Scale division | Accuracy        | Weight | Dimensions |
|---|--------------|--------------------|----------------|-----------------|--------|------------|
|   | -30 to +50°C | -20 to +40°C       | 1°C            | ± 2% from range | 1050 g | As drawn   |
|   | 0 to +200°C  | +20 to +180°C      | 1°C            | ± 2% from range | 1050 g | As drawn   |

## **TECHNICAL DRAWINGS**



#### CONTACTS

## APATOR METRA s.r.o.

Havlíčkova 919/24 787 O1 Šumperk Czech Republic

Tel.: +420 583 718 261 E-mail: prodej@metra-su.cz Web: www.metra-su.cz Your distributor:

The manufacturer reserves the right to change design, technical specifications and accessories without prior notice.