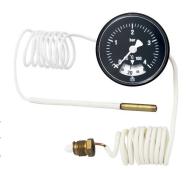

#### **Manotherm MTCC 60**

# **MTCC 60**

#### Description

Manometer consists of plastic casing, manometric system for pressure measurement and thermometric system for temperature measurement. Systems are placed on separate base plate.

# Installation and maintenance

Manotherm installation is done by inserting the manotherm head into the hole with dimensions as mentioned in dimensional drawing, by connecting the pressure sensor to pressure source and fastening the cap screw and by inserting the temperature sensor in a thermometer well. Manometer head can be used in any position. To avid capillary vibration it is necessary to fix it at two or more points approximately equally spaced along the capillary. The manotherm does not require any maintenance.