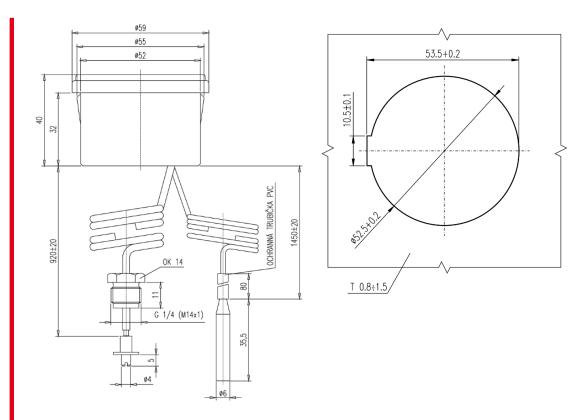

## **Technical drawings**

#### **Technical data**

| Thermometric part                   |                         |
|-------------------------------------|-------------------------|
| Measuring range                     | 20 to 100°C             |
| Scale range                         | 0 to 120 °C             |
| Scale division                      | 2 K                     |
| Accuracy                            | ±4 % from scale range   |
| Sensor dimension                    | Ø 6 x 35,5 mm           |
| Time constant                       | 15 s                    |
| Capillary length                    | 1 450 mm                |
| Minimal bending radius of capillary | R <sub>min</sub> = 5 mm |
| Manometric part                     |                         |
| Scale range                         | 0-4 bar                 |
| Scale division                      | 0,1 bar                 |
| Accuracy class                      | ±2,5 % from scale range |
| Sensor dimension                    | M14x1 or G1/4           |
| Capillary length                    | 920 mm                  |