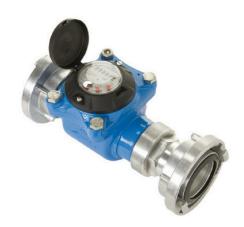

# HYDRANT PROPELLER WATER METER WITH HORIZONTAL IMPELLER AXLE MWNGH-50

**DESCRIPTION** 

Water meter for immediate measurong the water volume with the temperaturer up to 30°C, by quick connections of the DN8O and DN1OO overground hydrants. The quick disjoining connection on 75 nozzle size and the max work pressure up to 16 bar (PN16) The build up adjusted to the counter directed upwards.

## BASIC TECHNICAL CHARACTERISTICS

| Туре     | $Q_3/q_p[m^3/h]$ | DN [mm] | Length [mm] | Weight [kg] |
|----------|------------------|---------|-------------|-------------|
| MWNGH-50 | 40               | 50      | 300         | 5,6         |

## FEATURES AND ADVANTAGES

- Measurement mobility
- Easy reading of the counter
- Hermetic counter
- Counter mechanism with blockade against multiple rotating
- Indications reliability