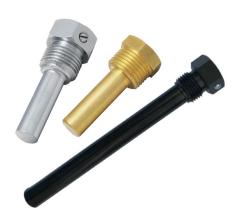

# Thermometer wells

Thermometer wells are intended for protection of thermometer stem against environment influences. Wells are manufactured in several designs: steel wells cataphoretic plated, chromium-plated or made from combination of brass (socket) / copper (stem).

Weld-on pieces are addition to wells.

#### **Technical data**

| thermometer<br>stem length <b>L</b><br>[mm] |                       | material / surface finish                                | ø<br><b>A</b> [mm<br>] | ø B<br>[mm] |
|---------------------------------------------|-----------------------|----------------------------------------------------------|------------------------|-------------|
| 45, 60, 100,<br>160, 250                    | 50, 65, 105, 165, 255 | steel / cataphoretic plating<br>steel / chromium-plating | 8,7                    | 12,0        |
| 400                                         | 405                   | steel / cataphoretic plating<br>steel / chromium-plating |                        |             |
| 630, 1000                                   | 635, 1005             | steel / cataphoretic plating<br>steel / chromium-plating | 12,5                   | 15,0        |
| 1500                                        | 1505                  | steel / cataphoretic plating                             |                        |             |