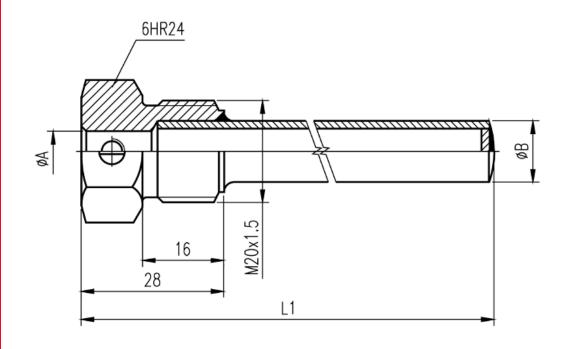

## Description

Thermometer well is intended for installation in designated device (e.g. electrical boiler, water heater). Installation is done by screwing the well neck to device coat using suitable sealing. To install the thermometer, insert it into the well of suitable size and secure it by M5 x 8 bolt.

Maximum working pressure is PN 6 according to ČSN 130010. All manufactured thermostat wells are subjected to pressure leak test by air under water. Maximum working temperature is also labelled at the well next to maximum working pressure.

#### **Technical data**

| thermometer<br>stem length <b>L</b><br>[mm] |                       | material / surface finish                                | ø<br><b>A</b> [mm<br>] | ø B<br>[mm] |
|---------------------------------------------|-----------------------|----------------------------------------------------------|------------------------|-------------|
| 45, 60, 100,<br>160, 250                    | 50, 65, 105, 165, 255 | steel / cataphoretic plating<br>steel / chromium-plating | 8,7                    | 12,0        |
| 400                                         | 405                   | steel / cataphoretic plating<br>steel / chromium-plating |                        |             |
| 630, 1000                                   | 635, 1005             | steel / cataphoretic plating<br>steel / chromium-plating | 12,5                   | 15,0        |
| 1500                                        | 1505                  | steel / cataphoretic plating                             |                        |             |

# **Technical drawings**